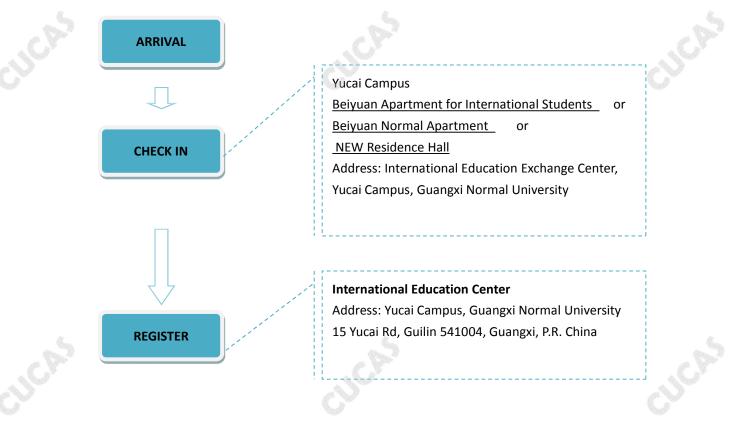

# JCAS

# **Guangxi Normal University**

# CHECK IN INFORMATION

DATE/PERIOD: Registration dates indicated on the admission notice

Check in before the registration date/period? - Allowed

- 24 hrs on duty? - Yes

#### AFTER ARRIVAL



## Hotel in campus

Note: English service is available.

## OTHER REMINDERS

#### **Temporary Residence**

Students live off campus must get a Registration Form of Temporary Residence within 24 hours at the local police station, but if you settle down in a hotel, you don't have to do so.







#### CONTACTS

CUCAS Office Tel: +86-10-82865135 Email: service@cucas.cn CUCAS's Guide for Check-in